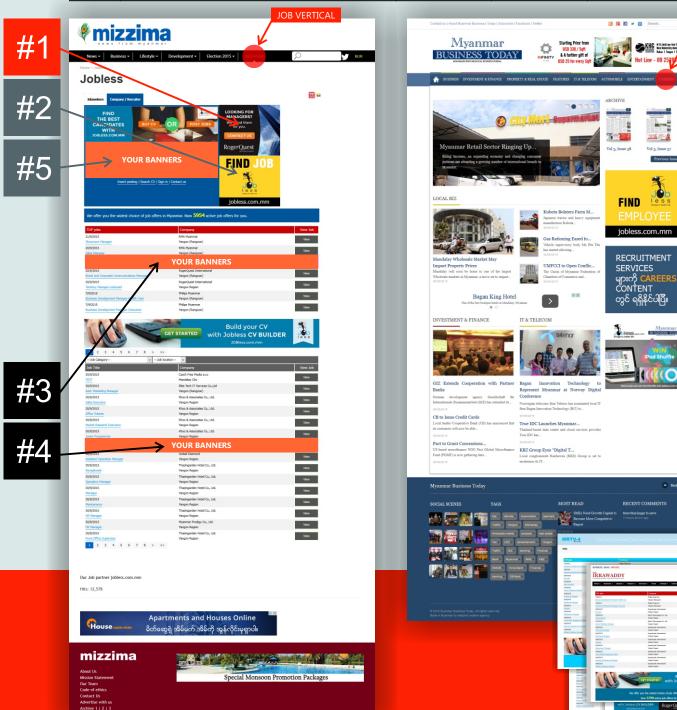

JOB VERTICAL

# **LET'S GROW OUR BUSINESS TOGETHER!**

Jobless.com.mm

| jobless.com.mm |                               | Rates for every page of Jobless + RogerQuestRates for every page of Jobless + RogerQuest |                 |          |                 |          |                        |          |
|----------------|-------------------------------|------------------------------------------------------------------------------------------|-----------------|----------|-----------------|----------|------------------------|----------|
|                |                               |                                                                                          | English Version |          | Myanmar Version |          | Dual Package (Eng+Mya) |          |
|                |                               |                                                                                          | Per Month       | Per Week | Per Month       | Per Week | Per Month              | Per Week |
| #0a            | ENG main banner               | 992x273 px                                                                               | \$ 700          | \$ 200   |                 |          | \$ 1500                | \$ 400   |
| #0b            | MYA main banner               | 992x273 px                                                                               |                 |          | \$ 1000         | \$ 300   |                        |          |
| #4             | Right side top                | 370x308px                                                                                | \$ 150          | \$ 45    | \$ 190          | \$ 55    | \$ 300                 | \$ 80    |
| #5             | Right side below top          | 370x308px                                                                                | \$ 130          | \$ 40    | \$ 170          | \$ 50    | \$ 270                 | \$ 60    |
| #1,2,3         | Middle Banners (Top Jobs)     | 260x184 px                                                                               | \$ 250          | \$ 150   | \$ 300          |          | \$ 500                 | \$ 150   |
| #6             | Banner in Jobs (max. 5/week ) | 800x90 px                                                                                |                 | \$ 40    |                 | \$ 50    |                        | \$ 75    |
| #7             | Banner in Detail              | 228x190 px                                                                               |                 |          |                 |          |                        |          |