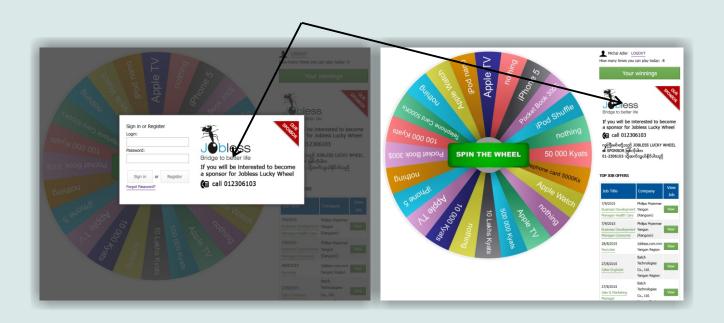

## **LUCKY WHEEL**

We can run promotion for you at all our partners sites with your sponsorship. It is especially designed for brand supporting activities, products/services launches, database registrations list collection and researches. Ask our staff to help you.