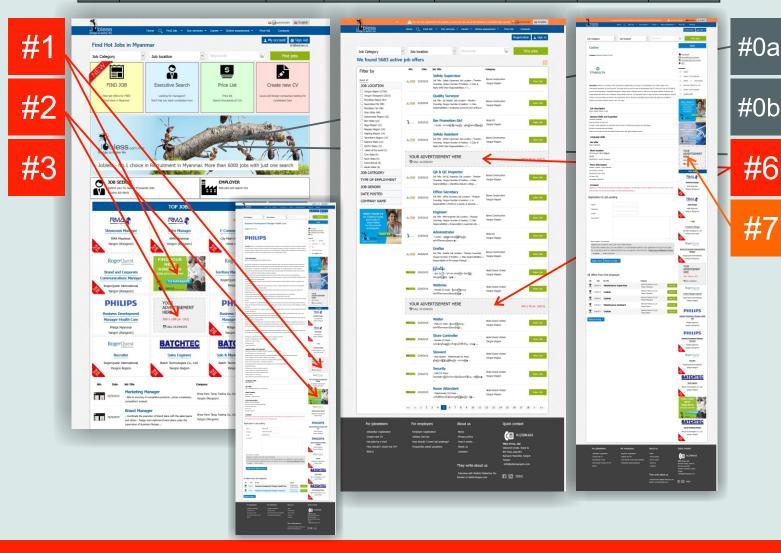

# **LET'S GROW OUR BUSINESS TOGETHER!**

Jobless.com.mm

| jobless.com.mm |                               | Rates for every page of Jobless + RogerQuestRates for every page of Jobless + RogerQuest |                 |          |                 |          |                        |          |
|----------------|-------------------------------|------------------------------------------------------------------------------------------|-----------------|----------|-----------------|----------|------------------------|----------|
|                |                               |                                                                                          | English Version |          | Myanmar Version |          | Dual Package (Eng+Mya) |          |
|                |                               |                                                                                          | Per Month       | Per Week | Per Month       | Per Week | Per Month              | Per Week |
| #0a            | ENG main banner               | 992x273 px                                                                               | \$ 700          | \$ 200   |                 |          | \$ 1500                | \$ 400   |
| #0b            | MYA main banner               | 992x273 px                                                                               |                 |          | \$ 1000         | \$ 300   |                        |          |
| #4             | Right side top                | 370x308px                                                                                | \$ 150          | \$ 45    | \$ 190          | \$ 55    | \$ 300                 | \$ 80    |
| #5             | Right side below top          | 370x308px                                                                                | \$ 130          | \$ 40    | \$ 170          | \$ 50    | \$ 270                 | \$ 60    |
| #1,2,3         | Middle Banners (Top Jobs)     | 260x184 px                                                                               | \$ 250          | \$ 150   | \$ 300          |          | \$ 500                 | \$ 150   |
| #6             | Banner in Jobs (max. 5/week ) | 800x90 px                                                                                |                 | \$ 40    |                 | \$ 50    |                        | \$ 75    |
| #7             | Banner in Detail              | 228x190 px                                                                               |                 |          |                 |          |                        |          |