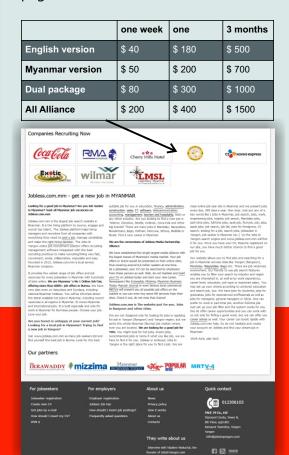

|                        | one week | one month | 3 months |  |
|------------------------|----------|-----------|----------|--|
| English version        | \$ 40    | \$ 180    | \$ 500   |  |
| Myanmar version        | \$ 50    | \$ 200    | \$ 700   |  |
| Dual package (Enl+Mya) | \$ 80    | \$ 300    | \$ 1000  |  |